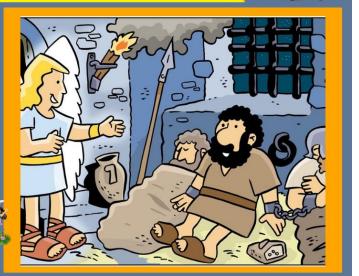

**Bible Story:** People Pray for Peter to Get Out of Prison -Acts 12:6-19

Bible Point: God's Family Prays Together